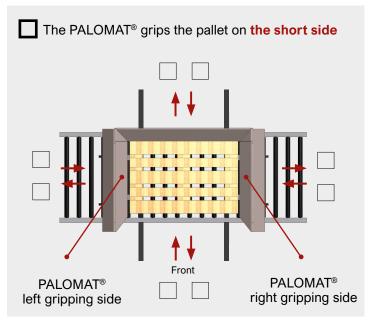

## Pallet direction:

Mark the pallet direction with X on one of the drawings below

| ☐ The PALOMAT® grips the pallet on the long side |       |                              |  |
|--------------------------------------------------|-------|------------------------------|--|
|                                                  |       |                              |  |
|                                                  |       |                              |  |
|                                                  |       | <u></u>                      |  |
|                                                  |       | <b> </b>                     |  |
|                                                  |       |                              |  |
| <del>/</del>                                     |       |                              |  |
|                                                  |       |                              |  |
| PALOMAT®<br>left gripping side                   | Front | PALOMAT® right gripping side |  |
| 5 5                                              |       | 5 5                          |  |