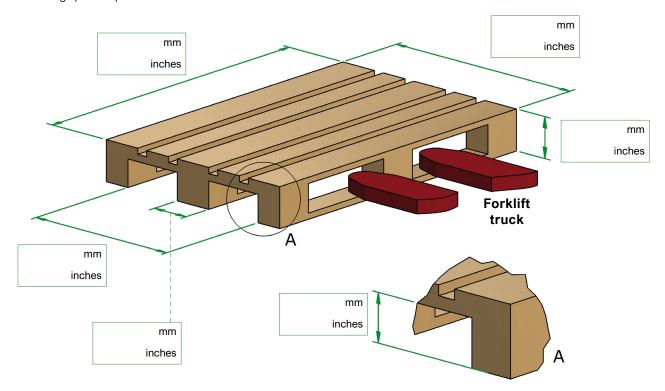

## Fill out the measurements of one of the pallets below (mm. or inches)

Weight:

kg.

The PALOMAT® grips the pallet on the long side

The PALOMAT® grips the pallet on the short side