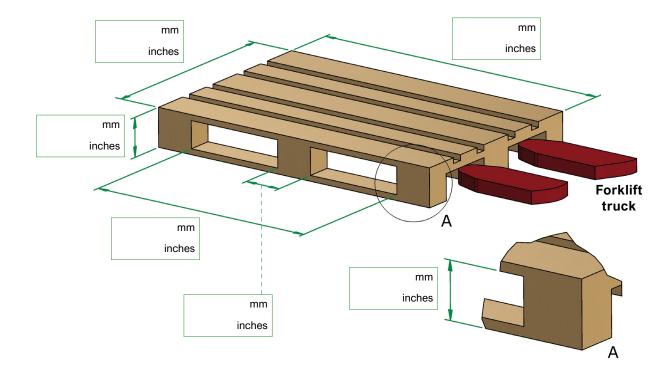

## Fill out the measurements of one of the pallets below (mm. or inches)

Weight:

kg.

The PALOMAT® grips the pallet on the long side

The PALOMAT® grips the pallet on the short side